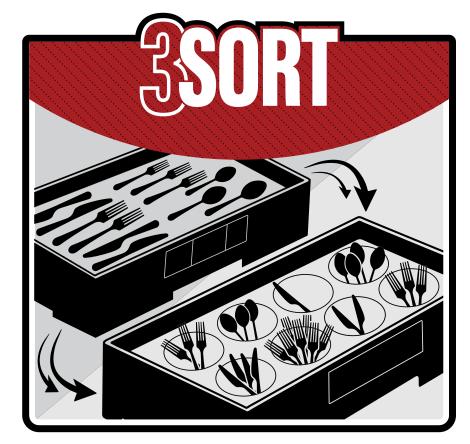

## **TRANSFER FROM RACK TO SORTED**

PLACE FLATWARE HANDLE-SIDE DOWN IN SORTED CUPS

**TRANSFER FLATWARE TO CLEAN BASKET HANDLE-SIDE UP** NEVER TOUCH FLATWARE HEADS